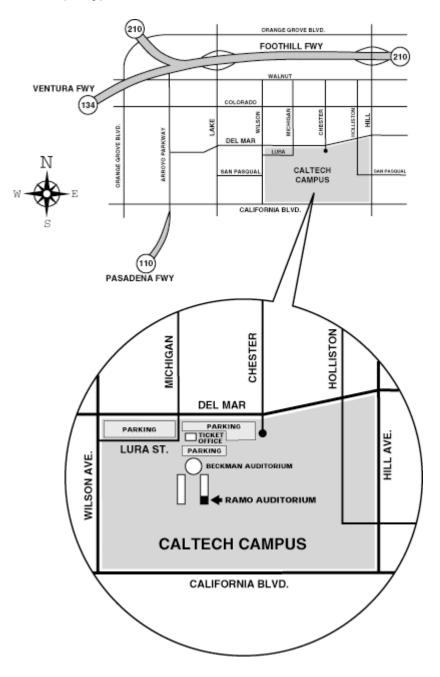

## DIRECTIONS TO RAMO AUDITORIUM

RAMO AUDITORIUM is located on the Caltech campus on Michigan Avenue, one block south of Del Mar Blvd, Pasadena, California.

## From the Foothill Freeway (210)

Exit at Hill Avenue. If traveling west, turn left onto Hill, if traveling East turn right on Hill. Continue south on Hill to Del Mar Boulevard, turn right onto Del Mar and turn left onto Holliston and left into the **parking** structure. Check in with security to obtain a parking permit.

## From the Pasadena Freeway (110)

The Pasadena Freeway terminates at Arroyo Parkway. Continue north on Arroyo Parkway to Del Mar Boulevard. Turn Right onto Del Mar and continue east to Holliston Avenue, turn Right onto Holliston and left into the **parking** structure. Check in with security to obtain a parking permit.